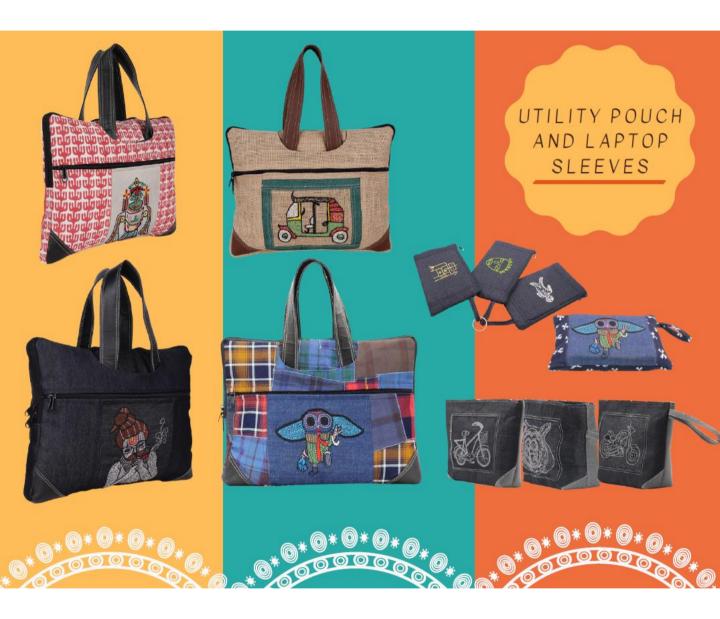

#### Quilted Laptop Sleeve

Trendy and practical!

Comes in various plain and printed cloth designs in two sizes for 13" & 11" inch laptops

Price: Rs 450

#### **Denim Quilted Laptop Sleeve**

Modern and elegant!

Price: Rs 550

#### **Box Pouch**

These pretty pouches can be used to store pencils, makeup or toiletries.

Printed cloth, denim and handmade Kaatha work.

Price: Printed cloth- Rs 300

Denim-Rs 350

Cloth with Kaatha handwork- Rs 400

#### **Jute & Cloth Patch Totes**

Available in various colours like beige, green, yellow and pink.

Price: Rs 400

#### **Denim and Printed Cloth Pouch**

Quilted and comes in two sizes – large and medium

Price: Large- Rs 300 Medium- Rs 250

#### Canvas and Printed Cloth Totes

Comes in vibrant prints.
One inside pocket with zip

Price: Rs 400

#### Canvas with Cloth Patchwork Tote

Handmade with love

Price: Rs 450

#### Denim & Canvas Bag

Large shopping bag!

Price: Rs 490

#### Floral Tiffin Bag

Quirky and fun...

Comes in various prints.

Price: Rs 250

Contact: Bharathy Tahiliani bharathy@kshamata.org

#### Canvas Quilted Pouch

Coloured and white quilted canvas (comes in two sizes large and medium)

Price: Large- Rs 300 Medium- Rs 250

#### Patchwork Bag

Handcrafted with much love and dedication!

Price: Rs 900

#### Pencil pouch

Price: Rs 110

#### Jute & Cloth Patch Totes

Available in various colours like beige, green, yellow and pink.

Price: Rs 400

#### Canvas and Printed Cloth Totes

Comes in vibrant prints.
One inside pocket with zip

<sup>\*</sup> Customization of some products is possible and the NGO would be happy to work with you to combine items into a gift hamper. For orders above 1000 pieces, kindly order 2 weeks prior.