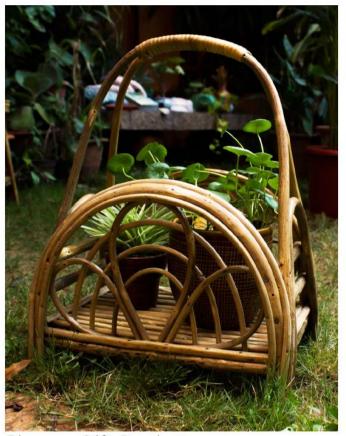

# 6 SAFA EDUCATE A GIRL, EMPOWER A FAMILY

# Hand crafted Hampers

GO DESI WITH SAFA

Pics for representation

# Hand Crafted Hampers

GO DESI WITH SAFA

| Hamper Type                                                                                     | Content                                                                                                                                                                                                                                                                  | Cost     |
|-------------------------------------------------------------------------------------------------|--------------------------------------------------------------------------------------------------------------------------------------------------------------------------------------------------------------------------------------------------------------------------|----------|
| UGAO KIT HAMPER (DIY<br>GARDENING KIT)<br>Hamper set in an<br>attractive handmade Jute<br>Potli | 1 coir seedling cup, 1 pack of kitchen herb seeds, 1 organic soil pack, 1 Etikopakka fancy ornament (bird)                                                                                                                                                               | ₹ 500/-  |
| DHOOP - CHAON (NURTURING CARE) Hamper set in an attractive handmade Jute Tray                   | Handcrafted wooden Room-<br>freshner in Etikopakka holder<br>with organic camphor,<br>His & Hers cotton masks and<br>1 Savoury Healthy snack<br>hygienically Packed                                                                                                      | ₹ 750/-  |
| GHARONDA (SMART DESK) A WFH hamper set in a Sutli/Jute basket Table organizer                   | Handmade canvas kit with adjustable straps to wrap around the back of your chair or arm rest, to organise your desk accessories in convenient pockets. Carry your desk anywhere you go.  2 healthy savoury & 1 sweet snack Or a set of Table coasters & fabric Pen stand | ₹ 1000/- |