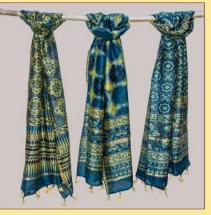

The FIRST PEOPLE'S ENTERPRISE is the brand under which Adivasi products are marketed.

https://justchangeindia.com/

Plates and Cups made out of leaves ₹ 3-8/- per piece

Handwoven Scarves & Stoles ₹ 800 - 1200/-