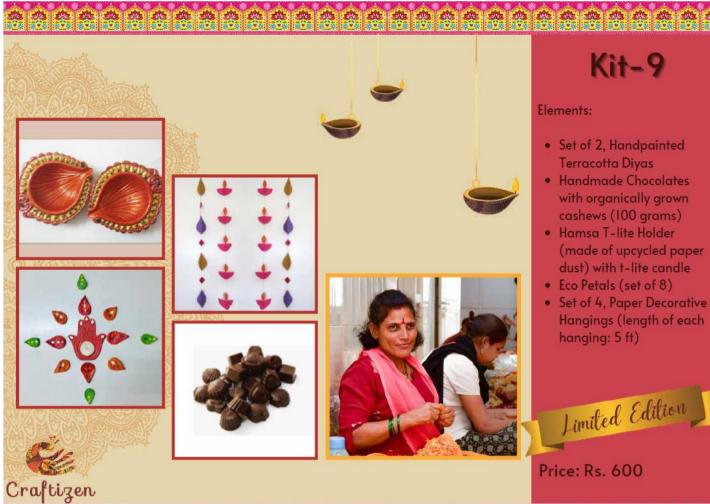

lowers (set of 4 colours)
- Rangoli Stencil (set of 2)
- Set of 2, Handpainted Terracotta Diyas
- Handmade Chocolates with organically grown cashews (100 grams)
- Set of 4, Paper
   Decorative Hangings
   (length of each hanging:
   5 ft)









## Kit-7

#### Elements:

- · Set of 2, Handpainted Terracotta Diyas
- · Fairy Lights with handmade paper flowers
- · Set of 4, Paper **Decorative Hangings** (length of each hanging: 5 ft)



Price: Rs. 400













## Kit-8

#### Elements:

- · Set of 2, Rangoli Stencils
- Rangoli colours made from recycled temple flowers (set of 4 colours)
- Set of 2, Handpainted Terracotta Diyas
- Handmade Chocolates with organically grown cashews (100 grams)
- Hamsa T-lite Holder (made of upcycled paper dust) with t-lite candle
- Eco Petals (set of 8)





# Elem • Ro • Ro

Craftizen

## Kit-10

#### Elements:

- Rangoli Stencil (set of 2)
- Rangoli colours made from recycled temple flowers (set of 4 colours)
- Set of 2, Handpainted Terracotta Diyas
- Handmade Chocolates with organically grown cashews (100 grams)
- Fairy Lights
- Paper Decorative Hangings (set of 4)







## Kit-II

#### Elements:

- Zardozi Tray with wooden frame and glass top (12" x 6")
- Set of 2, Zardozi Coasters (4.5" x 4.5")
- Set of 2, Hamsa T-lite Holder (made of upcycled paper dust)
- with t-lite candle
   Handmade Chocolates with organically grown cashews (100 grams)

Price: Rs. 2,200



# Kit-12

#### Elements:

- Set of 4, Zardozi
   Coasters (4.5" x 4.5")
- Aroma Diffuser, made from 2 traditional crafts
   leather work and iron craft. Comes with aroma
- Handm