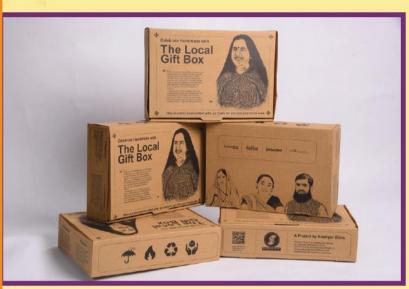

#### Here's how The Local Gift Box works:

We plan to gift a select number of complimentary hampers.

We've curated an assortment of season-less gifts that are handmade with love by our artisans.

When you receive the gift box, we would appreciate it if you could take the chain forward by gifting your loved ones The Local Gift Box.

As the chain moves forward, our artisans will receive the support they need. We hope you participate and help spread smiles for miles.

Share and tag us on :

We will be responsible for the delivery within India. For this initiative, The Local Gift Box will be available at a discounted rate.

It can be purchased online on www.pabiben.com ( From the 4 options available )

Prices Inclusive of delivery charges to all major locations in India For Bulk/Corporate orders and discounts please contact: kaarigarclinic@gmail.com | Whatsapp - 9879675583