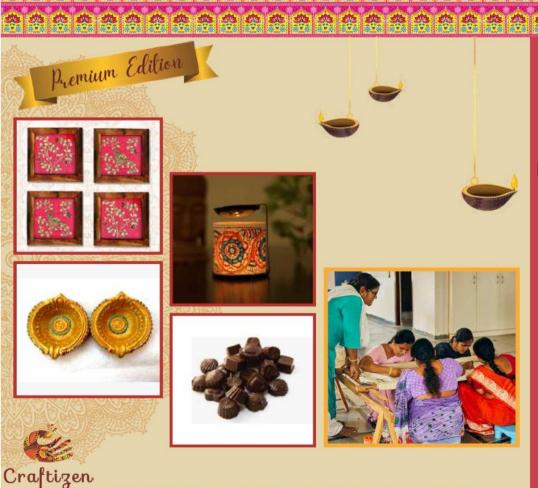

#### Elements:

- Rangoli Stencil (set of 2)
- Rangoli colours made from recycled temple flowers (set of 4 colours)
- Set of 2, Handpainted Terracotta Diyas
- Handmade Chocolates with organically grown cashews (100 grams)
- Fairy Lights
- Paper Decorative Hangings (set of 4)

#### Aroma Diffuser

The aroma diffuser is a blend of 2 traditional crafts – leather work form Anantapur and iron craft from Bastar. Each diffuser comes with a glass, frame, t-lite and a small bottle of aroma oil.

# Livelihoods for Marginalised Communities

Our products are lovingly handcrafted by 200 persons with intellectual disability and 50 women from low-income communities who have been trained at our livelihood centres in Bangalore and Hyderabad.