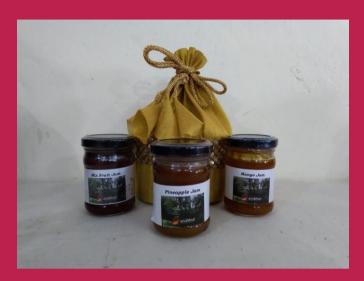

## Inclusion dry fruit hamper-2 (INR 1200)

Perl-perl cashews Pepper almonds Raisins Diya Personalised card

# Inclusion hamper- 1 (INR 750)

Cranberry almond chocolates
Chilli lime cashews
Dry fruit laddoos
Multi-seed crackers
Herbed butter
Dlya
Personalised card

## Inclusion hamper- 3 (INR 1500)

Perl-perl makhana
Rosemary multi-seed Lavash
Herbed butter
Cranberry almond chocolates
Masala cashews
Dry fruit laddoos
Curry leaf biscuit
Almond seed bars
Diya and basket
Personalised card

## Inclusion bumper hamper-4 (INR 3000)

Oat & cinnamon cookles
Rosemary multi-seed Lavash
Herbed butter
Cranberry nutty energy bar
Chocolate peanut butter
Peri-peri makhana
Cranberry almond chocolates
Chilli lime cashews
Caramelised almonds
Dry fruit laddoos
Gourmet Tea leaves box
Diya and basket
Personalised card