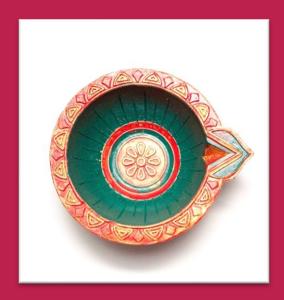

# Diyas

Set of 2, Handpainted Terracotta Diyas

Price: Rs. 70

Set of 4, Handpainted Terracotta Diyas

Price: Rs. 120

Craftizen

#### Elements:

- Set of 4, Rangoli colours made from recycled temple flowers
- Rangoli Stencil
- Set of 2, Handpainted Terracotta Diyas

Price: Rs. 175

Craftizen