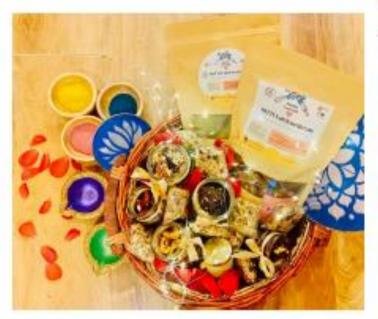

# MITTI Diwali Inclusion Hampers

# This Diwali light up lives with your gifts!

Each hamper is made with love by our team of specially abled adults.

Gift it to your dear ones or to people associated with a social cause you support.

\*All prices inclusive of GST

Makhana Peri Peri | Chilli Lime Cashews | Curry Patta Multiseed Crackers/ Rosemary Garlic Lavash with Herbed Butter | Rich Dry Fruit Laddoos | Chocolate Cranberry Barks/ Butterscotch Almond Rocks | Assorted Tea Box | Diya | Fairy lights | Lanterns | Basket / Box | Personalised Card