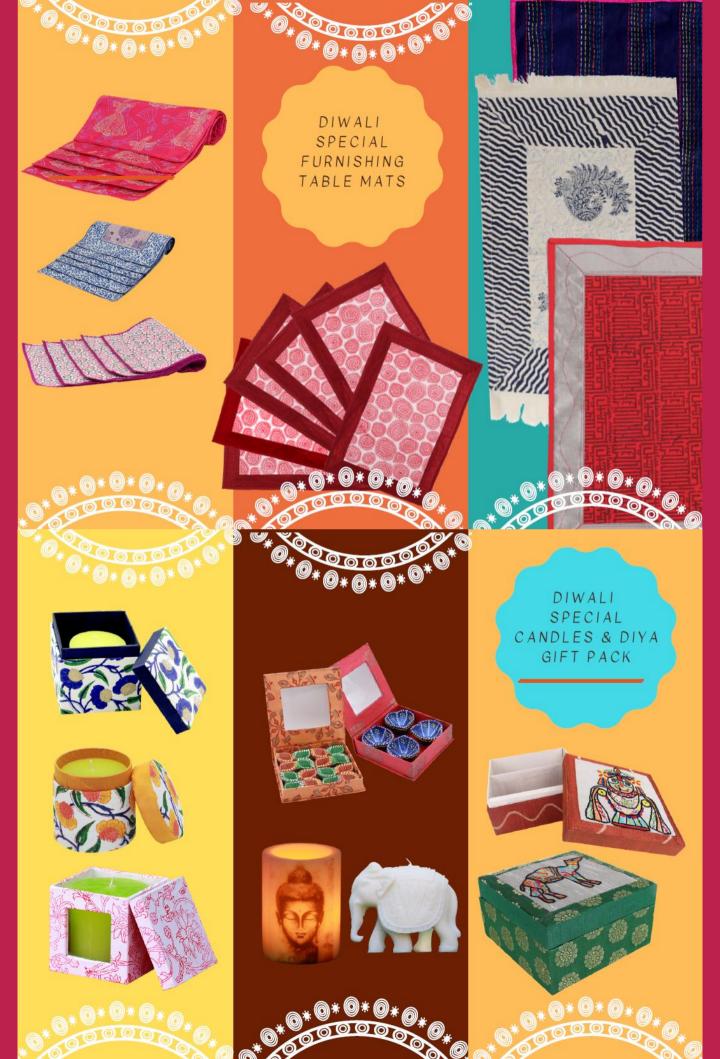

#### **Rectangle Table Mats**

Dimensions -19"x13"

Materials: Recycled fabric so prints

may vary.

Price: Rs 295 per piece.

#### Square Table Mats

Dimensions - 8"x8"

Materials: Recycled fabric so prints

may vary.

Price: Rs 295 for a set of 2

# Diyas

Set of 2, Handpainted Terracotta Diyas

Price: Rs. 70

Set of 4, Handpainted Terracotta Diyas

Price: Rs. 120

Craftizen