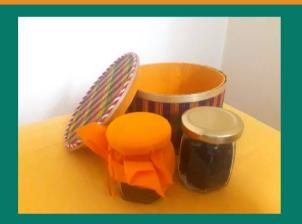

# HONEY & SPICE AND ALL THAT'S NICE

Wild honey collected by the Kattunayakan tribal community with Coffee and Pepper grown by tribal communities of Gudalur - all in a Handmade Bamboo Box woven by women from Tripura

INSIDE THE BOX: 100 gms Wild Honey 50 gms Pepper 50 gms Coffee

MRP - Rs. 749

\*ALL BOXES COME WITH A CUSTOMISABLE GREETING CARD

\*\*ALL PRICES INCLUSIVE OF GST

\*\*\*DELIVERY CHARGES EXTRA AS PER ACTUALS