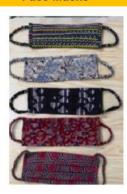

#### **Cotton Masks**

Hand stitched and painted masks

Price: Rs 100 per mask

\* Customization of products is possible and the NGO would be happy to work with you to combine items into a gift hamper. For orders above 1000 pieces, kindly order 2 weeks prior.

https://www.mann.org.in/products-2/