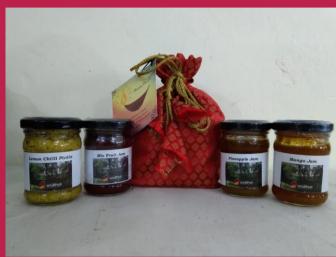

## Inclusion dry fruit hamper-2 (INR 1200)

Perl-perl cashews Pepper almonds Raisins Diya Personalised card

# Inclusion hamper- 1 (INR 750)

Cranberry almond chocolates
Chilli lime cashews
Dry fruit laddoos
Multi-seed crackers
Herbed butter
Dlya
Personalised card

## Inclusion hamper- 3 (INR 1500)

Perl-perl makhana
Rosemary multi-seed Lavash
Herbed butter
Cranberry almond chocolates
Masala cashews
Dry fruit laddoos
Curry leaf biscuit
Almond seed bars
Diya and basket
Personalised card

## Inclusion bumper hamper-4 (INR 3000)

Oat & cinnamon cookles
Rosemary multi-seed Lavash
Herbed butter
Cranberry nutty energy bar
Chocolate peanut butter
Peri-peri makhana
Cranberry almond chocolates
Chilli lime cashews
Caramelised almonds
Dry fruit laddoos
Gourmet Tea leaves box
Diya and basket
Personalised card