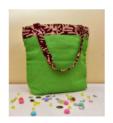

#### **Jute & Cloth Patch Totes**

Available in various colours like beige, green, yellow and pink.

Price: Rs 400

#### Jute & Cloth Patch Totes

Available in various colours like beige, green, yellow and pink.

Price: Rs 400