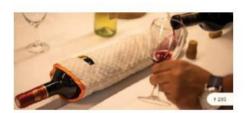

#### Wine Bag

Dimensions –17"x4" Materials: Recycled fabric so prints may vary.

Price: Rs 295