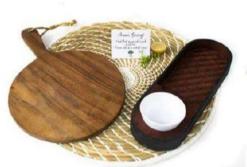

Celebrate with friends

HAMPERS

Grass Mat + Pizza platter + Bamboo Chip & Dip

Rs 1049/-

Creating Rural Livelihoods in 332 homes via this Project. KADAM, NGO based in West Bengal, works on empowering women & rural communities via upskilling them, using local materials & helping them sell.

Celebrate with friends

HAMPERS

Grass Mat + Pizza platter + 2 coasters

Rs 799/-

Bamboo Tissue Box + homemade SANITISER by SASHA GIFT SET FOR YOUR CAR Rs 699/-

Bamboo/ Sitalpati Box + 2 Homemade candle + Euclaptus Oil GIFT SET FOR YOUR GOOD NIGHT SLEEP Rs 599/-