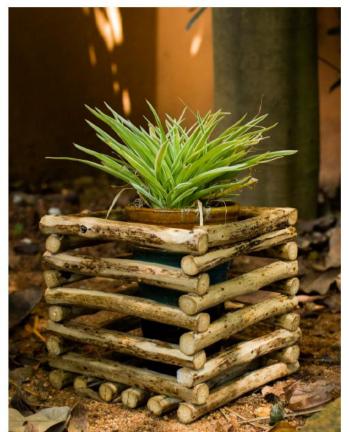

# 6 SAFA EDUCATE A GIRL, EMPOWER A FAMILY

# Hand crafted Hampers

GO DESI WITH SAFA

Pics for representation

# Hand Crafted Hampers

GO DESI WITH SAFA

| Hamper Type                                                                                     | Content                                                                                                                                                                                                                                                                  | Cost     |
|-------------------------------------------------------------------------------------------------|--------------------------------------------------------------------------------------------------------------------------------------------------------------------------------------------------------------------------------------------------------------------------|----------|
| UGAO KIT HAMPER (DIY<br>GARDENING KIT)<br>Hamper set in an<br>attractive handmade Jute<br>Potli | 1 coir seedling cup, 1 pack of kitchen herb seeds, 1 organic soil pack, 1 Etikopakka fancy ornament (bird)                                                                                                                                                               | ₹ 500/-  |
| DHOOP - CHAON (NURTURING CARE) Hamper set in an attractive handmade Jute Tray                   | Handcrafted wooden Room-<br>freshner in Etikopakka holder<br>with organic camphor,<br>His & Hers cotton masks and<br>1 Savoury Healthy snack<br>hygienically Packed                                                                                                      | ₹ 750/-  |
| GHARONDA (SMART DESK) A WFH hamper set in a Sutli/Jute basket Table organizer                   | Handmade canvas kit with adjustable straps to wrap around the back of your chair or arm rest, to organise your desk accessories in convenient pockets. Carry your desk anywhere you go.  2 healthy savoury & 1 sweet snack Or a set of Table coasters & fabric Pen stand | ₹ 1000/- |