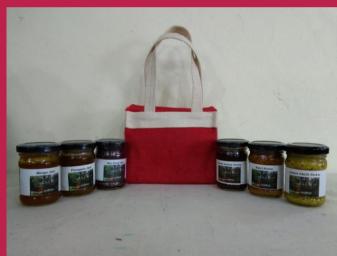

## Inclusion dry fruit hamper-2 (INR 1200)

Perl-perl cashews Pepper almonds Raisins Diya Personalised card

# Inclusion hamper- 1 (INR 750)

Cranberry almond chocolates
Chilli lime cashews
Dry fruit laddoos
Multi-seed crackers
Herbed butter
Dlya
Personalised card

## Inclusion hamper- 3 (INR 1500)

Perl-perl makhana
Rosemary multi-seed Lavash
Herbed butter
Cranberry almond chocolates
Masala cashews
Dry fruit laddoos
Curry leaf biscuit
Almond seed bars
Diya and basket
Personalised card

## Inclusion bumper hamper-4 (INR 3000)

Oat & cinnamon cookles
Rosemary multi-seed Lavash
Herbed butter
Cranberry nutty energy bar
Chocolate peanut butter
Peri-peri makhana
Cranberry almond chocolates
Chilli lime cashews
Caramelised almonds
Dry fruit laddoos
Gourmet Tea leaves box
Diya and basket
Personalised card