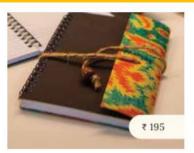

#### Japanese Bound Diary

Dimensions 6.3"x4.1" Materials: Jute & Fabric

Price: Rs 195 per piece