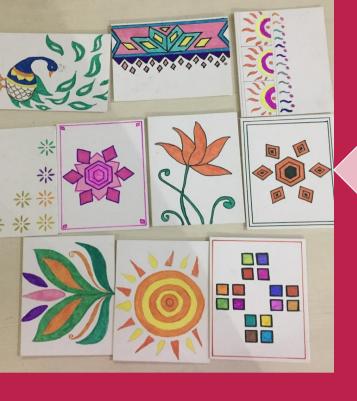

# Greeting Cards

#### Elements:

 Set of 10 assorted mosaic design greeting cards (with envelopes) made by artisans on the autism spectrum.

Price: Rs. 350

Mix and match is possible from our curated selection of products
listed in the hampers