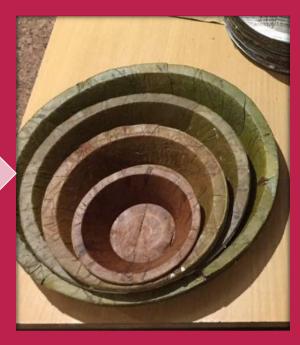

# ANANYA PRODUCTS

| S.No | <i>Items</i>                 | Rate in Rs  |
|------|------------------------------|-------------|
| 1    | Diyas & Terracotta Gifts     | 30-100      |
| 2    | Candles                      | 50-20       |
| 3    | Paper roll Key holder        | 200-350     |
| 4    | Paper Roll Tray              | 300-500     |
| 5    | Paper Coasters               | 80-200      |
| 6    | Leaf Products- Cups & Plates | 3-8/piece   |
| 7    | Greeting Cards               | 30-50       |
| 8    | Bags Variety- Cloth Bags     | 25-45       |
| 9    | Gift paper Bags              | 15-35       |
| 10   | Envelopes                    | 30/Pack     |
| 11   | Chocolates-Mixed Variety     | 800/ Kg     |
| 12   | Hand Woven Stoles, Scarves   | Rs 800-1200 |
| 13   | *Diary Covers                | 350         |
| 14   | *Mobile/Spectacles Pouch     | 200         |
| 15   | *Sling Bag                   | 350         |
| 16   | *Passport Holder Pouch       | 350         |
|      |                              |             |

<sup>\*</sup>Made out of fabric Hand woven by Amogh Students

| Gift Hampers                                                |                         |  |
|-------------------------------------------------------------|-------------------------|--|
| Chocolates and Diya Pack                                    | Starting from Rs 600/-  |  |
| Gift Hampers with Amogh Products and Chocolates and Diyas   | Starting from Rs 1500/- |  |
| Gift Bags with Amogh Hand woven Stoles, Chocolates and Diya | Starting from Rs 1800/- |  |