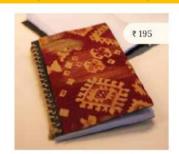

#### Fabric Diary

Dimensions 6.3"x4.1" Materials: Fabric

Price: Rs 195 per piece