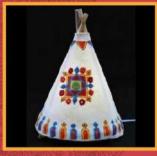

#### Bhunga Lamp

Hand-painted and embroidered table lamp inspired by traditional Bhunga houses unique to the Kutch region in Gujarat. The lamp can be completely dismantled, making it flat and easy to ship

Rs. 800

Craftizen