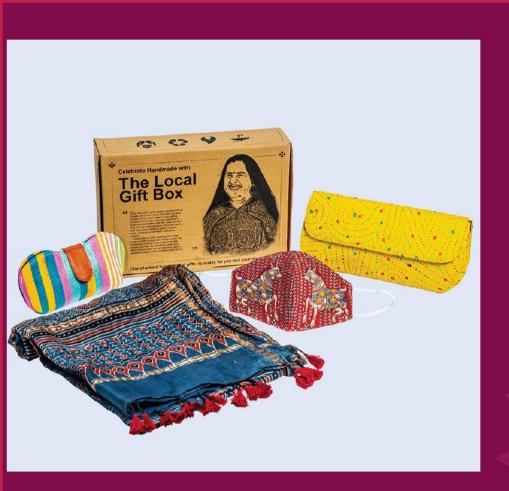

#### PRICE - Rs 1500

Your local gift box will include 5 different craft products made by 4 local craft community.

#### Categories

Stole, Mask, Potli, Cosmetic pouch and Hand purse

#### About this box

100% handmade by local craft entrepreneurs Craft type: Ajrakh, Mata ni pachhedi, Hari Jari and Upcycled plastic weaving.

#### Box size : 11"x7.5"

Box includes: 5 different craft products

- · Ajrakh print silk stole
- · Hand painted mata ni pachhedi cotton mask
- · Cosmetic pouch from upcycled plastic
- · Hari Jari Potli
- Hari Jari Hand Purse