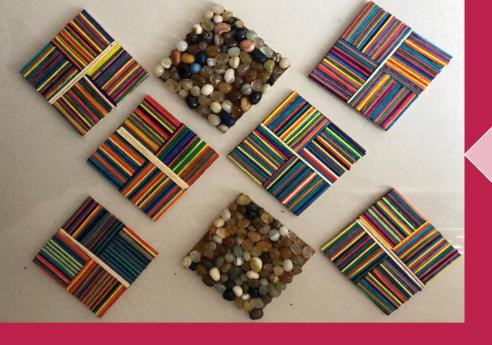

#### **Square Coasters**

Dimensions – 4"x4" Materials: Cord and Wood

Price: Rs 295 for a set of 4

#### Large Coasters

Dimensions – 8"x8"
Materials: Cord and Wood/ Jute and Wood

Price: Rs 225 per piece

#### **Round Coasters**

Dimensions – 4.9" diameter
Materials: Colored Cord stuck on a CD

Price: Rs 195 for a set of 2