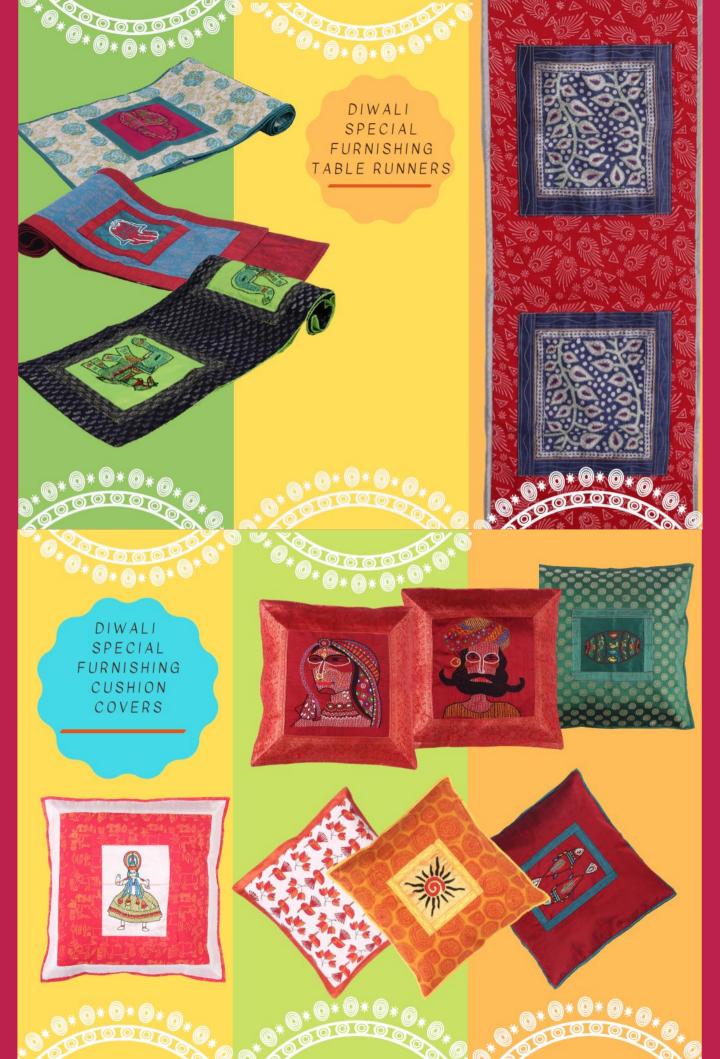

#### **Rectangle Table Mats**

Dimensions -19"x13"

Materials: Recycled fabric so prints

may vary.

Price: Rs 295 per piece.

#### Square Table Mats

Dimensions - 8"x8"

Materials: Recycled fabric so prints

may vary.

Price: Rs 295 for a set of 2

#### **Cotton Masks**

Hand stitched and painted masks

Price: Rs 100 per mask