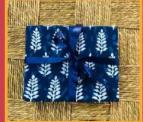

#### About this box

100% handmade by local craft entrepreneurs Craft type: Ajrakh, Mata ni pachhedi, Hari Jari and Upcycled plastic weaving.

#### Box size : 11"x7.5"

Box includes: 5 different craft products

- · Ajrakh print silk stole
- · Hand painted mata ni pachhedi cotton mask
- · Cosmetic pouch from upcycled plastic
- · Hari Jari Potli
- Hari Jari Hand Purse