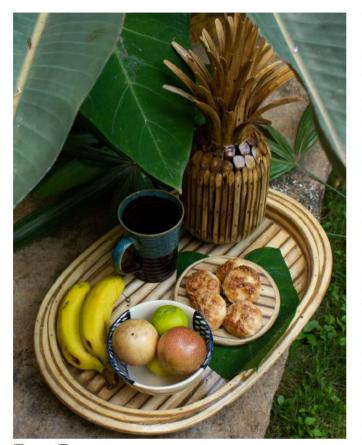

# 6 SAFA EDUCATE A GIRL, EMPOWER A FAMILY

# Hand crafted Hampers

GO DESI WITH SAFA

Pics for representation

# Hand Crafted Hampers

GO DESI WITH SAFA

| Hamper Type                                                                                     | Content                                                                                                                                                                                                                                                                  | Cost     |
|-------------------------------------------------------------------------------------------------|--------------------------------------------------------------------------------------------------------------------------------------------------------------------------------------------------------------------------------------------------------------------------|----------|
| UGAO KIT HAMPER (DIY<br>GARDENING KIT)<br>Hamper set in an<br>attractive handmade Jute<br>Potli | 1 coir seedling cup, 1 pack of kitchen herb seeds, 1 organic soil pack, 1 Etikopakka fancy ornament (bird)                                                                                                                                                               | ₹ 500/-  |
| DHOOP - CHAON (NURTURING CARE) Hamper set in an attractive handmade Jute Tray                   | Handcrafted wooden Room-<br>freshner in Etikopakka holder<br>with organic camphor,<br>His & Hers cotton masks and<br>1 Savoury Healthy snack<br>hygienically Packed                                                                                                      | ₹ 750/-  |
| GHARONDA (SMART DESK) A WFH hamper set in a Sutli/Jute basket Table organizer                   | Handmade canvas kit with adjustable straps to wrap around the back of your chair or arm rest, to organise your desk accessories in convenient pockets. Carry your desk anywhere you go.  2 healthy savoury & 1 sweet snack Or a set of Table coasters & fabric Pen stand | ₹ 1000/- |