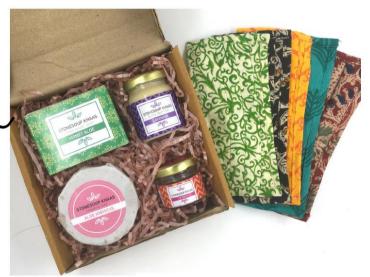

## Inclusion dry fruit hamper-2 (INR 1200)

Perl-perl cashews Pepper almonds Raisins Diya Personalised card

# Inclusion hamper- 1 (INR 750)

Cranberry almond chocolates
Chilli lime cashews
Dry fruit laddoos
Multi-seed crackers
Herbed butter
Dlya
Personalised card

## Inclusion hamper- 3 (INR 1500)

Perl-perl makhana
Rosemary multi-seed Lavash
Herbed butter
Cranberry almond chocolates
Masala cashews
Dry fruit laddoos
Curry leaf biscuit
Almond seed bars
Diya and basket
Personalised card

## Inclusion bumper hamper-4 (INR 3000)

Oat & cinnamon cookles
Rosemary multi-seed Lavash
Herbed butter
Cranberry nutty energy bar
Chocolate peanut butter
Peri-peri makhana
Cranberry almond chocolates
Chilli lime cashews
Caramelised almonds
Dry fruit laddoos
Gourmet Tea leaves box
Diya and basket
Personalised card