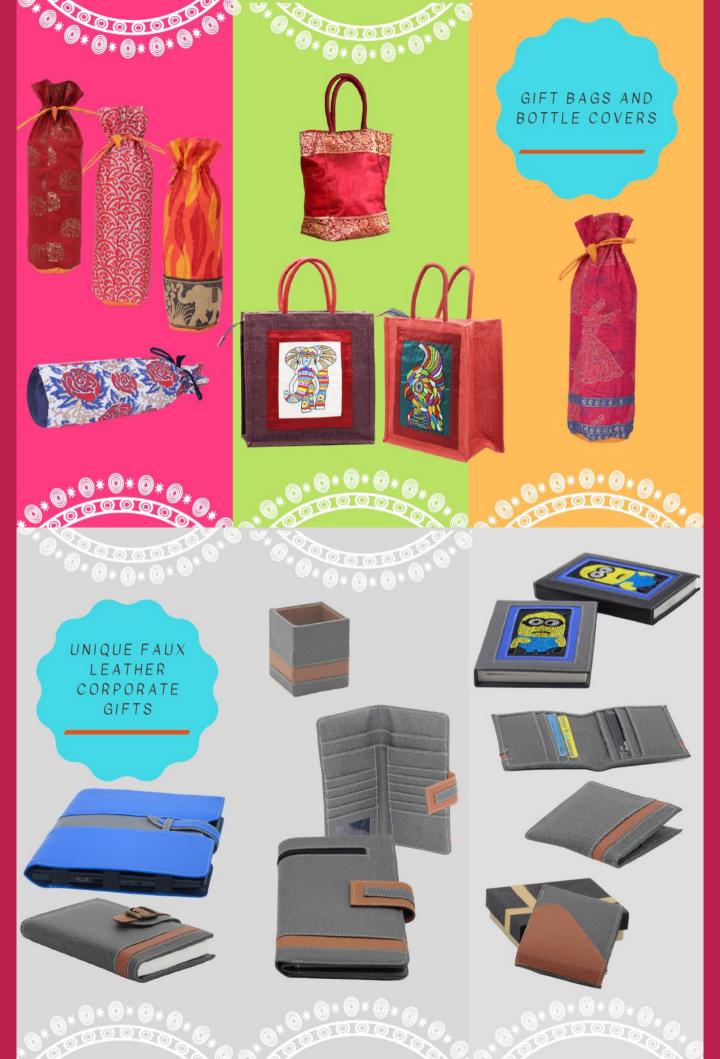

#### STATIONARYY

Exquisite handmade Diaries decorated with Design and hand Embroidered on Silk

#### WALLET

High on Style and Big on Utility. This Denim with artificial Wallet specially Handmade by Indha Artisans. It has various Compartments which has an awesome finish

UNIQUE MAGAZINE HOLDER & PAPERBIN

# **Ordering Information**

https://indha.in/

indha@indha.org

Project Indha was started by Literacy India as an offshoot of Project Karigari. Into its eleventh year now, Indha has touched the lives of scores of women, lifting them out of poverty and giving them a reason to smile. At Indha, women receive vocational training in sewing, tailoring, block printing, vermicomposting, leaf plate making, manufacturing recycled, handmade paper and all kinds of paper products, thereby living upto Literacy India's vision to empower disadvantaged women and children.