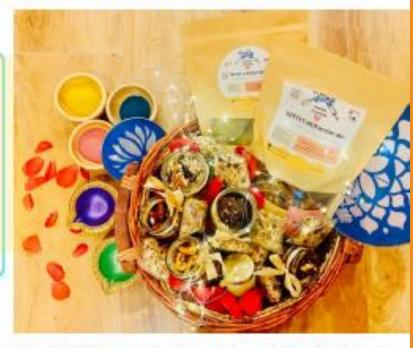

# HONEY & SPICE AND ALL THAT'S NICE

Wild honey collected by the Kattunayakan tribal community with Coffee and Pepper grown by tribal communities of Gudalur - all in a Handmade Bamboo Box woven by women from Tripura

INSIDE THE BOX: 100 gms Wild Honey 50 gms Pepper 50 gms Coffee

MRP - Rs. 749

\*ALL BOXES COME WITH A CUSTOMISABLE GREETING CARD

\*\*ALL PRICES INCLUSIVE OF GST

\*\*\*DELIVERY CHARGES EXTRA AS PER ACTUALS

#### THE SPICE ROUTE

An assortment of spices in a uniquely crafted gift pack.

INSIDE THE PACK -50 gms each of

- Cinnamon
- Pepper
- Cardamom
- Cloves

MRP: Rs. 949