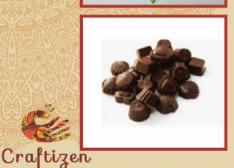

# Chocolates

Handmade Chocolates with organically grown cashews:

- 100 grams Rs. 175
- 200 grams Rs. 325

With handmade gift box:

- 100 grams Rs. 325
- 200 grams Rs. 475