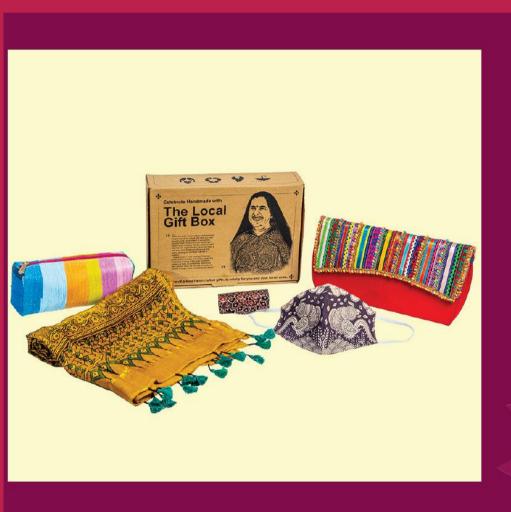

#### PRICE - Rs 1500

Your local gift box will include 5 different craft products made by 4 local craft community.

#### Categories

Stole, Mask, Potli, Cosmetic pouch and Hand purse

#### About this box

100% handmade by local craft entrepreneurs Craft type: Ajrakh, Mata ni pachhedi, Hari Jari and Upcycled plastic weaving.

#### Box size : 11"x7.5"

Box includes: 5 different craft products

- · Ajrakh print silk stole
- · Hand painted mata ni pachhedi cotton mask
- · Cosmetic pouch from upcycled plastic
- · Hari Jari Potli
- Hari Jari Hand Purse