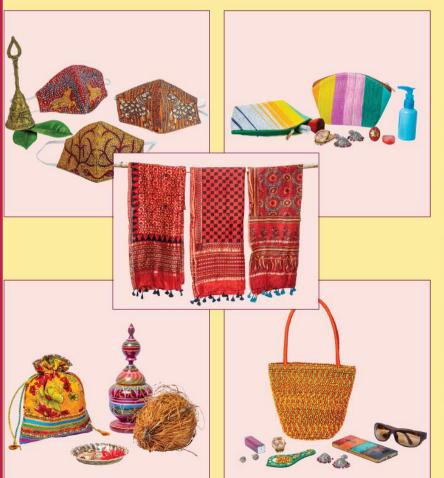

The FIRST PEOPLE'S ENTERPRISE is the brand under which Adivasi products are marketed.

https://justchangeindia.com/

Plates and Cups made out of leaves ₹ 3-8/- per piece

Handwoven Scarves & Stoles ₹ 800 - 1200/-

Gift Paper bags ₹ 15 - 35/-

Diyas & Terracotta Gifts ₹ 30-100/-

Candles ₹ 20 - 50/-

Paper Coasters ₹80 - 200/-

Paper Roll Trays ₹ 300 - 500/-

Paper Roll Key Holder ₹ 200 - 350/-

Greeting Cards ₹ 30 - 50/-

Assorted
Chocolates
₹ 800/- per kg

# ANANYA PRODUCTS

| S.No | <i>Items</i>                 | Rate in Rs  |
|------|------------------------------|-------------|
| 1    | Diyas & Terracotta Gifts     | 30-100      |
| 2    | Candles                      | 50-20       |
| 3    | Paper roll Key holder        | 200-350     |
| 4    | Paper Roll Tray              | 300-500     |
| 5    | Paper Coasters               | 80-200      |
| 6    | Leaf Products- Cups & Plates | 3-8/piece   |
| 7    | Greeting Cards               | 30-50       |
| 8    | Bags Variety- Cloth Bags     | 25-45       |
| 9    | Gift paper Bags              | 15-35       |
| 10   | Envelopes                    | 30/Pack     |
| 11   | Chocolates-Mixed Variety     | 800/ Kg     |
| 12   | Hand Woven Stoles, Scarves   | Rs 800-1200 |
| 13   | *Diary Covers                | 350         |
| 14   | *Mobile/Spectacles Pouch     | 200         |
| 15   | *Sling Bag                   | 350         |
| 16   | *Passport Holder Pouch       | 350         |
|      |                              |             |

<sup>\*</sup>Made out of fabric Hand woven by Amogh Students

| Gift Hampers                                                |                         |  |
|-------------------------------------------------------------|-------------------------|--|
| Chocolates and Diya Pack                                    | Starting from Rs 600/-  |  |
| Gift Hampers with Amogh Products and Chocolates and Diyas   | Starting from Rs 1500/- |  |
| Gift Bags with Amogh Hand woven Stoles, Chocolates and Diya | Starting from Rs 1800/- |  |