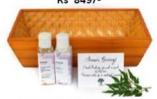

Bamboo GIFT SET FOR YOUR READER FRIENDS Rs 499/-

Bamboo

M.Purpose basket + 50 ml facecleaner + Cold Pressed Moisturing Oil GIFT SET FOR YOUR WELLNESS DRESSER Rs 849/-

Sitalpati/ Bamboo

Pen tray+ 5 paperclips+ photo book mark
GIFT FOR YOUR LOVED ONES to keep near the entrance Lidded Box w/ homemade sanitiser by SASHA Rs 349/-