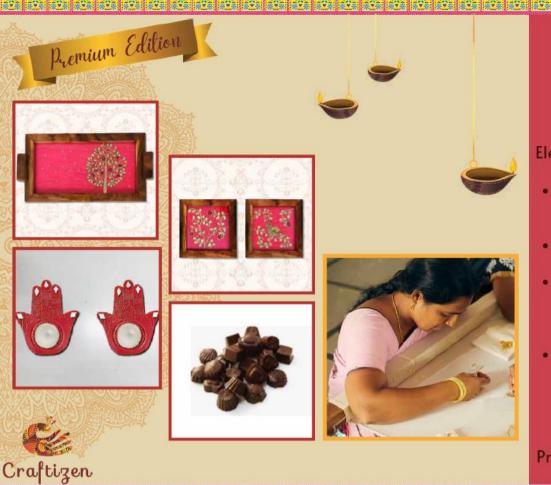

#### Elements:

- Zardozi Tray with wooden frame and glass top (12" x 6")
- Set of 2, Zardozi Coasters (4.5" x 4.5")
- Set of 2, Hamsa T-lite Holder (made of upcycled paper dust)
- with t-lite candle
   Handmade Chocolates with organically grown cashews (100 grams)

#### Elements:

- Set of 4, Zardozi
   Coasters (4.5" x 4.5")
- Aroma Diffuser, made from 2 traditional crafts
   leather work and iron craft. Comes with aroma
- Handmade Chocolates with organically grown cashews (100 grams)

# Livelihoods for Marginalised Communities

Our products are lovingly handcrafted by 200 persons with intellectual disability and 50 women from low-income communities who have been trained at our livelihood centres in Bangalore and Hyderabad.