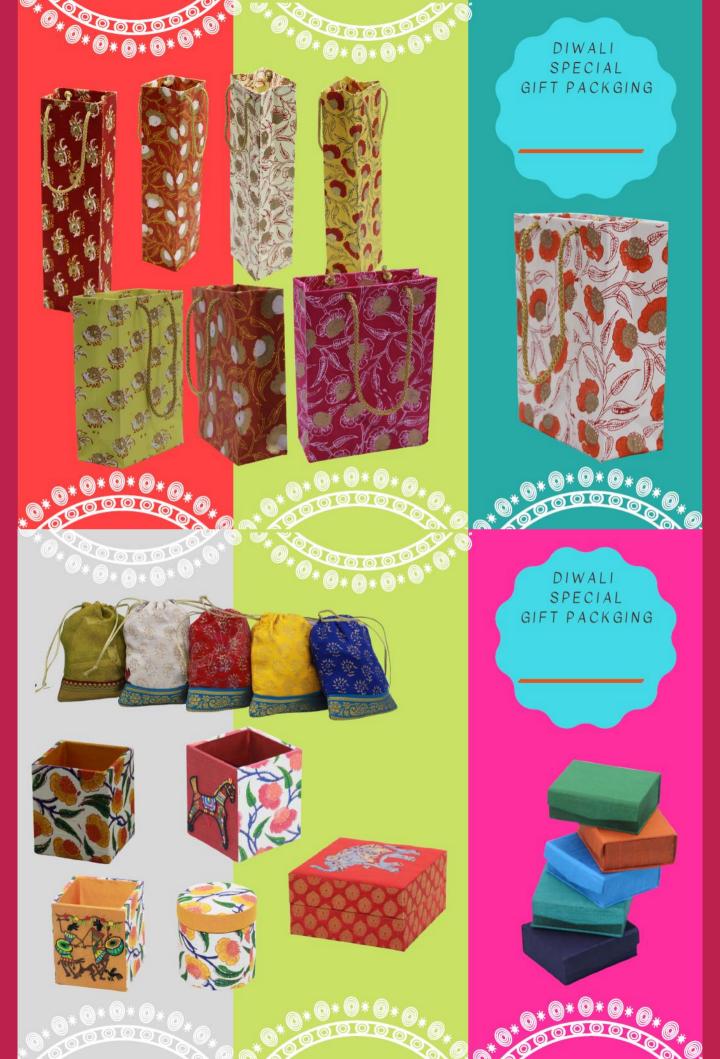

The FIRST PEOPLE'S ENTERPRISE is the brand under which Adivasi products are marketed.

https://justchangeindia.com/

Plates and Cups made out of leaves ₹ 3-8/- per piece

Handwoven Scarves & Stoles ₹ 800 - 1200/-

Gift Paper bags ₹ 15 - 35/-

Diyas & Terracotta Gifts ₹ 30-100/-

Candles ₹ 20 - 50/-

Paper Coasters ₹80 - 200/-

Paper Roll Trays ₹ 300 - 500/-

Paper Roll Key Holder ₹ 200 - 350/-

Greeting Cards ₹ 30 - 50/-

Assorted
Chocolates
₹ 800/- per kg

# ANANYA PRODUCTS

| S.No | <i>Items</i>                 | Rate in Rs  |
|------|------------------------------|-------------|
| 1    | Diyas & Terracotta Gifts     | 30-100      |
| 2    | Candles                      | 50-20       |
| 3    | Paper roll Key holder        | 200-350     |
| 4    | Paper Roll Tray              | 300-500     |
| 5    | Paper Coasters               | 80-200      |
| 6    | Leaf Products- Cups & Plates | 3-8/piece   |
| 7    | Greeting Cards               | 30-50       |
| 8    | Bags Variety- Cloth Bags     | 25-45       |
| 9    | Gift paper Bags              | 15-35       |
| 10   | Envelopes                    | 30/Pack     |
| 11   | Chocolates-Mixed Variety     | 800/ Kg     |
| 12   | Hand Woven Stoles, Scarves   | Rs 800-1200 |
| 13   | *Diary Covers                | 350         |
| 14   | *Mobile/Spectacles Pouch     | 200         |
| 15   | *Sling Bag                   | 350         |
| 16   | *Passport Holder Pouch       | 350         |
|      |                              |             |

<sup>\*</sup>Made out of fabric Hand woven by Amogh Students

| Gift Hampers                                                |                         |  |
|-------------------------------------------------------------|-------------------------|--|
| Chocolates and Diya Pack                                    | Starting from Rs 600/-  |  |
| Gift Hampers with Amogh Products and Chocolates and Diyas   | Starting from Rs 1500/- |  |
| Gift Bags with Amogh Hand woven Stoles, Chocolates and Diya | Starting from Rs 1800/- |  |