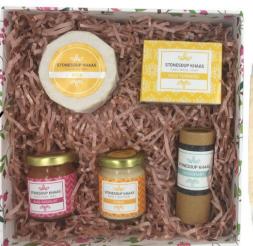

### For Her

- Honey Aloe Bathing Soap
- Aloe Hibiscus Shampoo Bar
- Moisturizing Lavender Body Butter

₹990 **%** 

₹1290 **/** 

- Mint Lip Balm
- Set of 5 reusable elastic cloth masks

## For Him

- Wild turmeric Bathing Soap
- Beer Shampoo Bar
- · Aloe After-Shave Soothing Gel
- Moisturizing Citrus Body Butter
- Deo stick made from coco butter and beeswax
- Set of 2 reusable kora cloth masks

## Khaas Combo -1

- Wild turmeric Bathing Soap
- Honey Aloe Bathing Soap
- Green Gram Curd Bathing Soap

Khaas Combo -2

- Wild turmeric Bathing Soap
- Honey Aloe Bathing Soap
- Moisturizing Lavender Body Butter
- Mint Lip Balm

https://stonesoup.in/collections/best-sellers

Smita Kulkarni 98458 32311