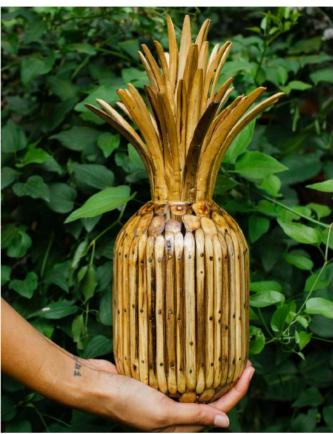

# 6 SAFA EDUCATE A GIRL, EMPOWER A FAMILY

# Hand crafted Hampers

GO DESI WITH SAFA

Pics for representation

# Hand Crafted Hampers

GO DESI WITH SAFA

| Hamper Type                                                                                     | Content                                                                                                                                                                                                                                                                  | Cost     |
|-------------------------------------------------------------------------------------------------|--------------------------------------------------------------------------------------------------------------------------------------------------------------------------------------------------------------------------------------------------------------------------|----------|
| UGAO KIT HAMPER (DIY<br>GARDENING KIT)<br>Hamper set in an<br>attractive handmade Jute<br>Potli | 1 coir seedling cup, 1 pack of kitchen herb seeds, 1 organic soil pack, 1 Etikopakka fancy ornament (bird)                                                                                                                                                               | ₹ 500/-  |
| DHOOP - CHAON (NURTURING CARE) Hamper set in an attractive handmade Jute Tray                   | Handcrafted wooden Room-<br>freshner in Etikopakka holder<br>with organic camphor,<br>His & Hers cotton masks and<br>1 Savoury Healthy snack<br>hygienically Packed                                                                                                      | ₹ 750/-  |
| GHARONDA (SMART DESK) A WFH hamper set in a Sutli/Jute basket Table organizer                   | Handmade canvas kit with adjustable straps to wrap around the back of your chair or arm rest, to organise your desk accessories in convenient pockets. Carry your desk anywhere you go.  2 healthy savoury & 1 sweet snack Or a set of Table coasters & fabric Pen stand | ₹ 1000/- |