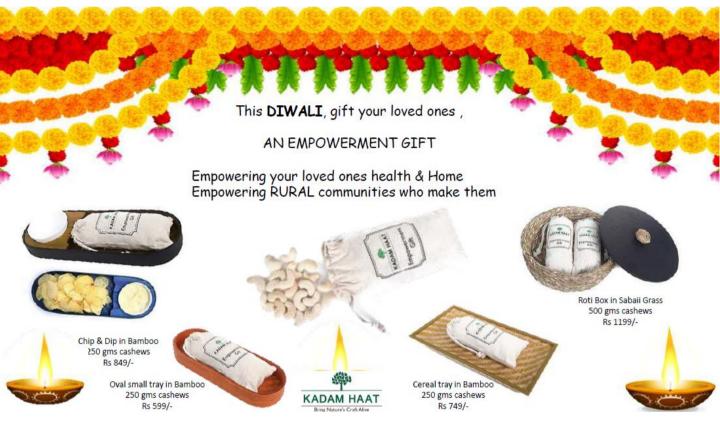

Celebrate with friends

HAMPERS

Grass Mat + Pizza platter + Bamboo Chip & Dip

Rs 1049/-

Creating Rural Livelihoods in 332 homes via this Project. KADAM, NGO based in West Bengal, works on empowering women & rural communities via upskilling them, using local materials & helping them sell.

Celebrate with friends

HAMPERS

Grass Mat + Pizza platter + 2 coasters

Rs 799/-

Bamboo Tissue Box + homemade SANITISER by SASHA GIFT SET FOR YOUR CAR Rs 699/-

Bamboo/ Sitalpati Box + 2 Homemade candle + Euclaptus Oil GIFT SET FOR YOUR GOOD NIGHT SLEEP Rs 599/-

Bamboo GIFT SET FOR YOUR READER FRIENDS Rs 499/-

Bamboo

M.Purpose basket + 50 ml facecleaner + Cold Pressed Moisturing Oil GIFT SET FOR YOUR WELLNESS DRESSER Rs 849/-

Sitalpati/ Bamboo

Pen tray+ 5 paperclips+ photo book mark
GIFT FOR YOUR LOVED ONES to keep near the entrance Lidded Box w/ homemade sanitiser by SASHA Rs 349/-

#### Bamboo

M. Purpose basket + 200 ml shikakai Amla shampoo + Cold Pressed Amla Hair Oil GIFT SET FOR YOUR HAIR WELLNESS Rs 1199/-

For Ecological & economic sustainability

Bamboo/ Sitalpati GIFT BOX w/ glass candle Rs 699/-

https://kadamindia.org/shop/

Payal Nath/Prateek Goel info@kadamindia.org / payal@kadamindia.org prateek@kadamindia.org

Phone: +91 9331215060 / +91 9968553250

Kadam Haat is creating rural livelihoods in 332 homes via this project. KADAM, is an NGO based in West Bengal and works on empowering women & rural communities via upskilling them, using local materials & helping them sell. It promotes the use of Bamboo and sabaii grass, which are easily available in West Bengal for making handicraft products.