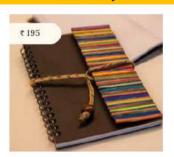

#### Stick Diary

Dimensions 6.3"x4.1"

Materials: Wooden Sticks

Price: Rs 195 per piece