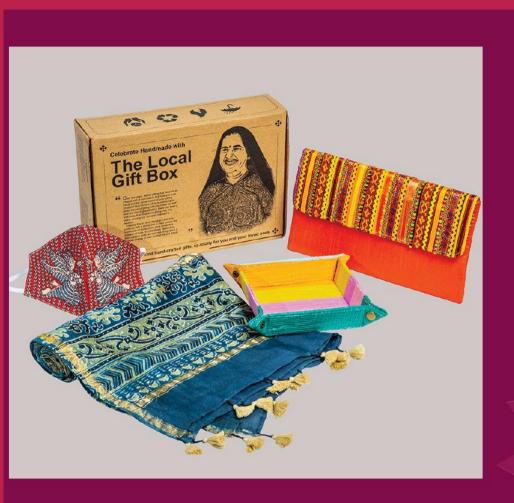

#### PRICE - Rs 1500

Your local gift box will include 5 different craft products made by 4 local craft community.

#### Categories

Stole, Mask, Potli, Cosmetic pouch and Hand purse

#### About this box

100% handmade by local craft entrepreneurs Craft type: Ajrakh, Mata ni pachhedi, Hari Jari and Upcycled plastic weaving.

#### Box size : 11"x7.5"

Box includes: 5 different craft products

- · Ajrakh print silk stole
- · Hand painted mata ni pachhedi cotton mask
- · Cosmetic pouch from upcycled plastic
- · Hari Jari Potli
- Hari Jari Hand Purse