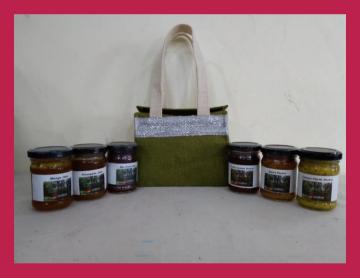

## Inclusion dry fruit hamper-2 (INR 1200)

Perl-perl cashews Pepper almonds Raisins Diya Personalised card

# Inclusion hamper- 1 (INR 750)

Cranberry almond chocolates
Chilli lime cashews
Dry fruit laddoos
Multi-seed crackers
Herbed butter
Dlya
Personalised card

## Inclusion hamper- 3 (INR 1500)

Perl-perl makhana
Rosemary multi-seed Lavash
Herbed butter
Cranberry almond chocolates
Masala cashews
Dry fruit laddoos
Curry leaf biscuit
Almond seed bars
Diya and basket
Personalised card

## Inclusion bumper hamper-4 (INR 3000)

Oat & cinnamon cookles
Rosemary multi-seed Lavash
Herbed butter
Cranberry nutty energy bar
Chocolate peanut butter
Peri-peri makhana
Cranberry almond chocolates
Chilli lime cashews
Caramelised almonds
Dry fruit laddoos
Gourmet Tea leaves box
Diya and basket
Personalised card