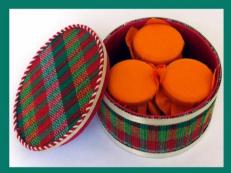

#### THE SPICE ROUTE

An assortment of spices in a uniquely crafted gift pack.

INSIDE THE PACK -50 gms each of

- Cinnamon
- Pepper
- Cardamom
- Cloves

MRP: Rs. 949