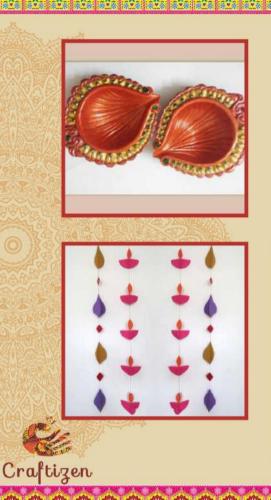

# Diyas

Set of 2, Handpainted Terracotta Diyas

Price: Rs. 70

Set of 4, Handpainted Terracotta Diyas

Price: Rs. 120

Craftizen

# Chocolates

Handmade Chocolates with organically grown cashews:

- 100 grams Rs. 175
- 200 grams Rs. 325

With handmade gift box:

- 100 grams Rs. 325
- 200 grams Rs. 475

#### Elements:

 Set of 2, Handpainted Terracotta Diyas
 Set of 4, Paper Decorative Hangings (length of each

hanging: 5 ft)

Price: Rs. 220

#### Elements:

- · Set of 2, Handpainted Terracotta Diyas
- · Fairy Lights with handmade paper flowers
- · Set of 4, Paper **Decorative Hangings** (length of each hanging: 5 ft)

Price: Rs. 400