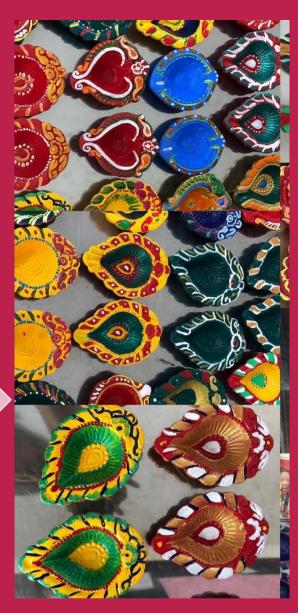

# Diyas

Set of 2, Handpainted Terracotta Diyas

Price: Rs. 70

Set of 4, Handpainted Terracotta Diyas

Price: Rs. 120

Craftizen

#### Elements:

- Set of 4, Rangoli colours made from recycled temple flowers
- Rangoli Stencil
- Set of 2, Handpainted Terracotta Diyas

Price: Rs. 175

Craftizen